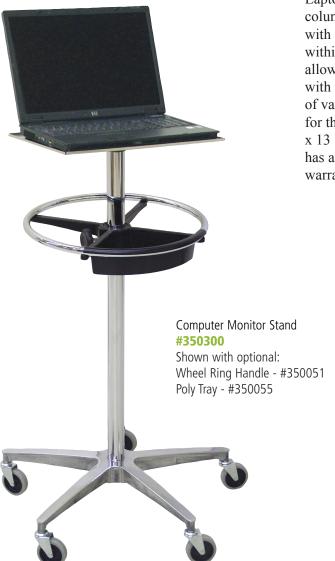

## **Computer Monitor Stand #350300**

**Construction:** Plated steel and aluminum

Omnimed computer monitor stands have a stainless steel Laptop tray secured to a heavy gauge plated steel column. The unit's easy grab wheel ring handle comes with one Poly tray and can accommodate up to four trays within the ring. The sturdy 5 leg base and 3 inch casters allows for easy transport. These stands can be outfitted with a variety of accessories including transport baskets of various sizes, a printer tray and additional Poly trays for the wheel ring. The work surface measures 16 9/16W x 13 1/6L and stands 42 inches from the floor. The base has a diameter of 25 inches. These units include a 5 year warranty.